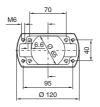

### Tilting adaptor, 10°CP-L

for support arm connection ☐ 120 x 65 mm For mounting between:

- Housing coupling CP-L (CP 6525.1X0)
- Enclosure attachment CP-L (CP 6525.6X0)
- Housing coupling CP-S (CP 6501.130) and the Command Panel.

Mounting cut-out Enclosure CP-L □ 120 x 65 mm

1 Alternative max. Ø 55 mm