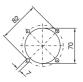

------|--------------|-----------------|
| 7030          | 0.4          | 6527.100        |
| 7024          | 0.4          | 6527.110        |





Mounting cut-out Enclosure CP-L □ 120 x 65 mm



1 Alternative max. Ø 55 mm



# **Enclosure attachment, tilting**

Assembly, see page 243.



# **Enclosure attachment CP-L**

## for support arm connection Ø 130 mm

For rigid fastening of the enclosure to the support arm system.

#### Material:

Die-cast zinc

# Supply includes:

Seals and self-tapping screws for CP-L support section attachment.

| Colour<br>RAL | Weight<br>kg | Model No.<br>CP |
|---------------|--------------|-----------------|
| 7030          | 1.0          | 6525.500        |
| 7024          | 1.0          | 6525.510        |





Mounting cut-out Enclosure CP-L, Ø 130 mm