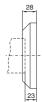

| Weight<br>kg | Model No.<br>CP |
|---------------|--------------|-----------------|
| 7030          | 0.4          | 6527.100        |
| 7024          | 0.4          | 6527.110        |





Mounting cut-out Enclosure CP-L □ 120 x 65 mm



1 Alternative max. Ø 55 mm



# **Enclosure attachment, tilting**

Assembly, see page 243.



# **Enclosure attachment CP-L**

## for support arm connection Ø 130 mm

For rigid fastening of the enclosure to the support arm system.

#### Material:

Die-cast zinc

# Supply includes:

Seals and self-tapping screws for CP-L support section attachment.

| Colour<br>RAL | Weight<br>kg | Model No.<br>CP |
|---------------|--------------|-----------------|
| 7030          | 1.0          | 6525.500        |
| 7024          | 1.0          | 6525.510        |





Mounting cut-out Enclosure CP-L, Ø 130 mm