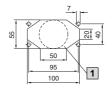

### **Aluminium**





### Tilting adaptor, 10°CP-L

for support arm connection ☐ 120 x 65 mm For mounting between:

- Housing coupling CP-L (CP 6525.1X0)
- Enclosure attachment CP-L (CP 6525.6X0)
- Housing coupling CP-S (CP 6501.130) and the Command Panel.

#### Material:

Die-cast zinc

### Supply includes:

Seal and assembly parts.

| Colour<br>RAL | Weight<br>kg | Model No.<br>CP |
|---------------|--------------|-----------------|
| 7030          | 0.4          | 6527.100        |
| 7024          | 0.4          | 6527.110        |





Mounting cut-out Enclosure CP-L □ 120 x 65 mm



1 Alternative max. Ø 55 mm



# **Enclosure attachment, tilting**

Assembly, see page 243.



# **Enclosure attachment CP-L**

## for support arm connection Ø 130 mm

For rigid fastening of the enclosure to the support arm system.

#### Material:

Die-cast zinc

# Supply includes:

Seals and self-tapping screws for CP-L support section attachment.

| Colour<br>RAL | Weight<br>kg | Model No.<br>CP |
|---------------|--------------|-----------------|
| 7030          | 1.0          | 6525.500        |
| 7024          | 1.0          | 6525.510        |





Mounting cut-out Enclosure CP-L, Ø 130 mm