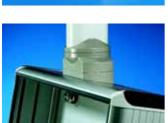

### **Aluminium**





### Tilting adaptor, 10°CP-L

for support arm connection ☐ 120 x 65 mm For mounting between:

- Housing coupling CP-L (CP 6525.1X0)
- Enclosure attachment CP-L (CP 6525.6X0)
- Housing coupling CP-S (CP 6501.130) and the Command Panel.

#### Material:

Die-cast zinc

### Supply includes:

Seal and assembly parts.

| Colour<br>RAL | Weight<br>kg | Model No.<br>CP |
|---------------|--------------|-----------------|
| 7030          | 0.4          | 6527.100        |
| 7024          | 0.4          | 6527.110        |





Mounting cut-out Enclosure CP-L □ 120 x 65 mm



1 Alternative max. Ø 55 mm



# **Enclosure attachment, tilting**

Assembly, see page 243.



# **Enclosure attachment CP-L**

## for support arm connection Ø 130 mm

For rigid fastening of the enclosure to the support arm sy