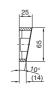

### **Aluminium**





### Tilting adaptor, 10°CP-L

for support arm connection ☐ 120 x 65 mm For mounting between:

- Housing coupling CP-L (CP 6525.1X0)
- Enclosure attachment CP-L (CP 6525.6X0)
- Housing coupling CP-S (CP 6501.130) and the Command Panel.

#### Material:

Die-cast zinc

### Supply includes:

Seal and assembly parts.

| Colour<br>RAL | Weight<br>kg | Model No.<br>CP |
|---------------|--------------|-----------------|
| 7030          | 0.4          | 6527.100        |
| 7024          | 0.4          | 6527.110        |





Mounting cut-out Enclosure CP-L □ 120 x 65 mm



1 Alternative max. Ø 55 mm



# **Enclosure attachment, tilting**

Assembly, see page 243.



# **Enclosure attachment CP-L**

## for support arm connection Ø 130 mm

For rigid fastening of the enclosure to the support arm system.

#### Material:

Die-cast zinc

# Supply includes:

Seals and self-tapping screws for CP-L support section attachment.

| Colour<br>RAL | Weight<br>kg | Model No.<br>CP |
|---------------|--------------|-----------------|
| 7030          | 1.0          | 6525.500        |
| 7024          | 1.0          | 6525.510        |





Mounting cut-out Enclosure CP-L, Ø 130 mm