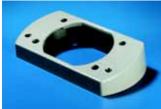

# **Enclosure attachment CP-L**

## for support arm connection Ø 130 mm

For rigid fastening of the enclosure to the support arm system.

#### Material:

Die-cast zinc

# Supply includes:

Seals and self-tapping screws for CP-L support section attachment.

| Colour<br>RAL | Weight<br>kg | Model No.<br>CP |
|---------------|--------------|-----------------|
| 7030          | 1.0          | 6525.500        |
| 7024          | 1.0          | 6525.510        |