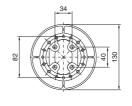

L | Weight<br>kg | Model No.<br>CP |
|---------------|--------------|-----------------|
| 7030          | 0.4          | 6527.100        |
| 7024          | 0.4          | 6527.110        |





Mounting cut-out Enclosure CP-L □ 120 x 65 mm



1 Alternative max. Ø 55 mm



# **Enclosure attachment, tilting**

Assembly, see page 243.



# **Enclosure attachment CP-L**

## for support arm connection Ø 130 mm

For rigid fastening of the enclosure to the support arm system.

#### Material:

Die-cast zinc

# Supply includes:

Seals and self-tapping screws for CP-L support section attachment.

| Colour<br>RAL | Weight<br>kg | Model No.<br>CP |
|---------------|--------------|-----------------|
| 7030          | 1.0          | 6525.500        |
| 7024          | 1.0          | 6525.510        |





Mounting cut-out Enclosure CP-L, Ø 130 mm